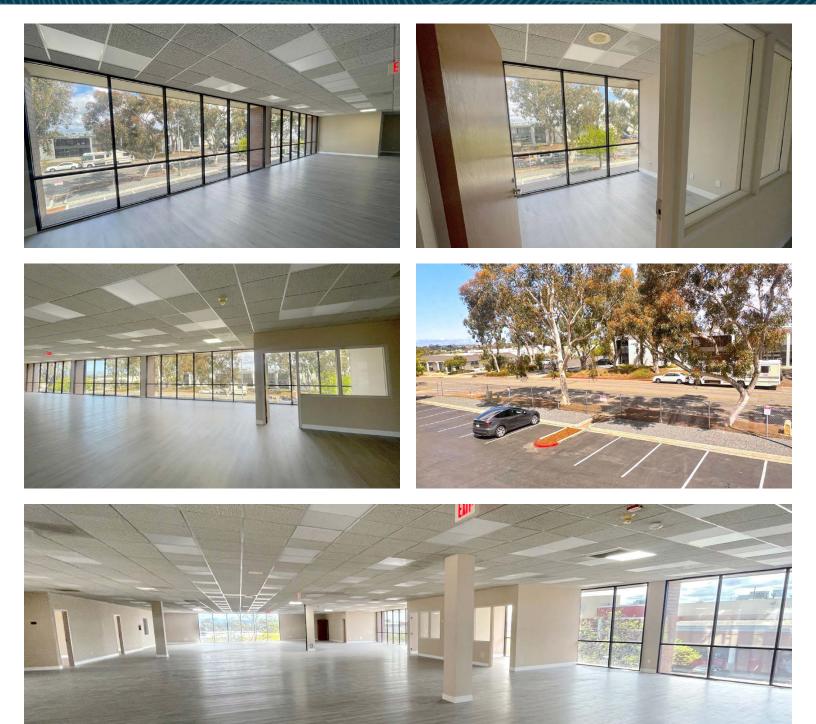

The second story office space is designed for a company that desires convenience, open and collaborative work space, natural light and charming views of the surrounding neighborhood and mountains.

This office space also boasts a storage space with kitchenette, private men's and women's restrooms, an elevator and drive up parking in the center as well as on the adjacent street.