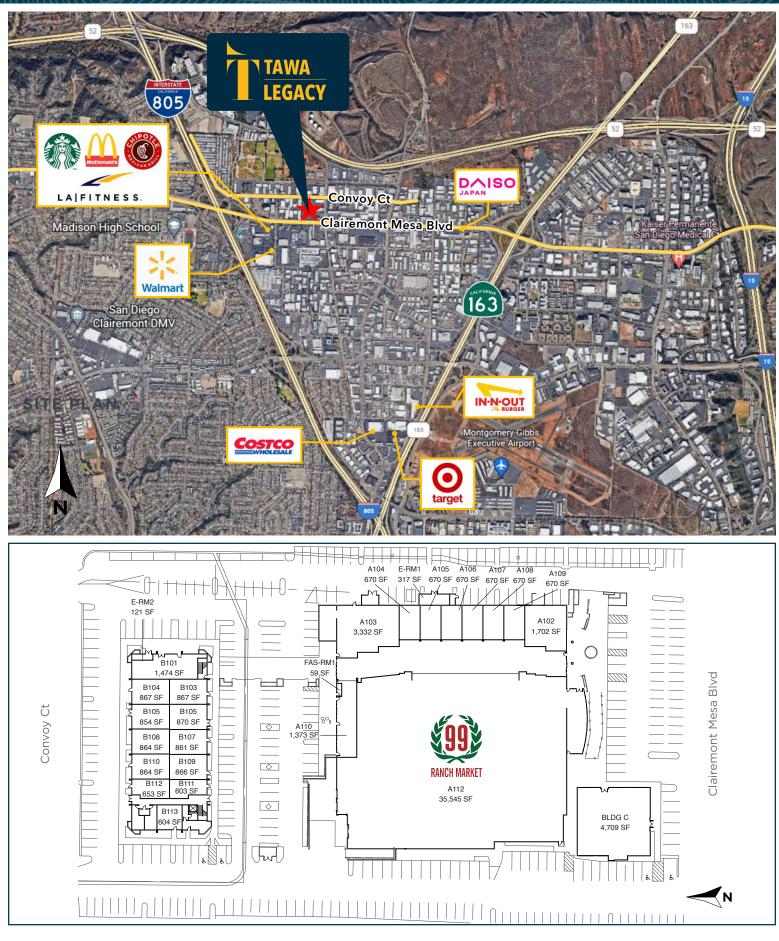

## DEMOGRAPHICS

(2024 CoStar Group based on a 5 mile radius)

**\$113,655** Average Household Income

**37.4** Median Age

**296,103** Population

120,205 Households

Located in the heart of Kearney Mesa in San Diego, this centrally located and easily accessible office/retail space is perfect for merchants who find value in being adjacent to a high volume 99 Ranch Market with ample foot traffic.