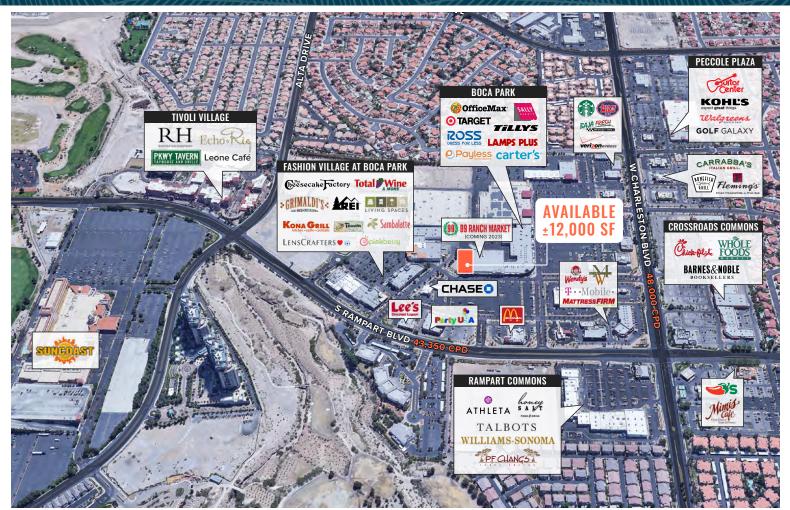

166,199

Households

Boca Park is a premier power center located in Summerlin's primary retail corridor. This hot Las Vegas submarket boasts high trip frequency counts and cotenants such as the new 99 Ranch Market, Target, REI, Living Spaces, Total Wine & More, The Cheesecake Factory, Tilly's, Famous Footwear, Panera, Lamps Plus, and more.