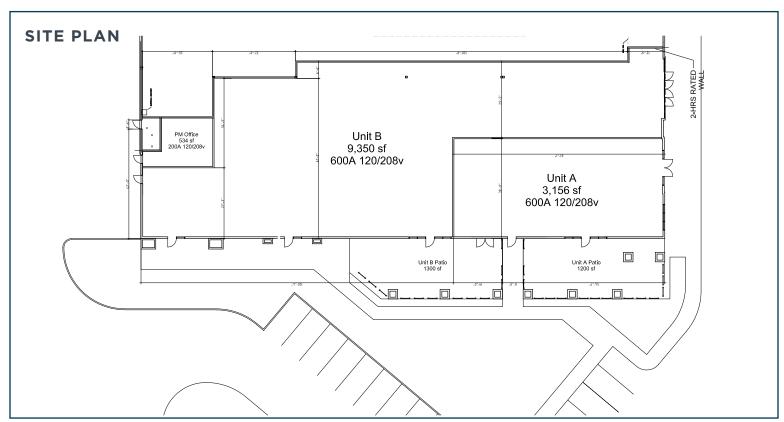

Our newly developed restaurant opportunities have exceptional signage and visibility as well as restaurant utilities ready for distribution. There is also a rare patio opportunity for both spaces.

This bustling trade area caters to Class-A office parks, high end residential communities, global sports venues, and visitors. Our customers can indulge in everything from everyday fashion, dining, and entertainment to elevated chef-driven concepts and new amenities.