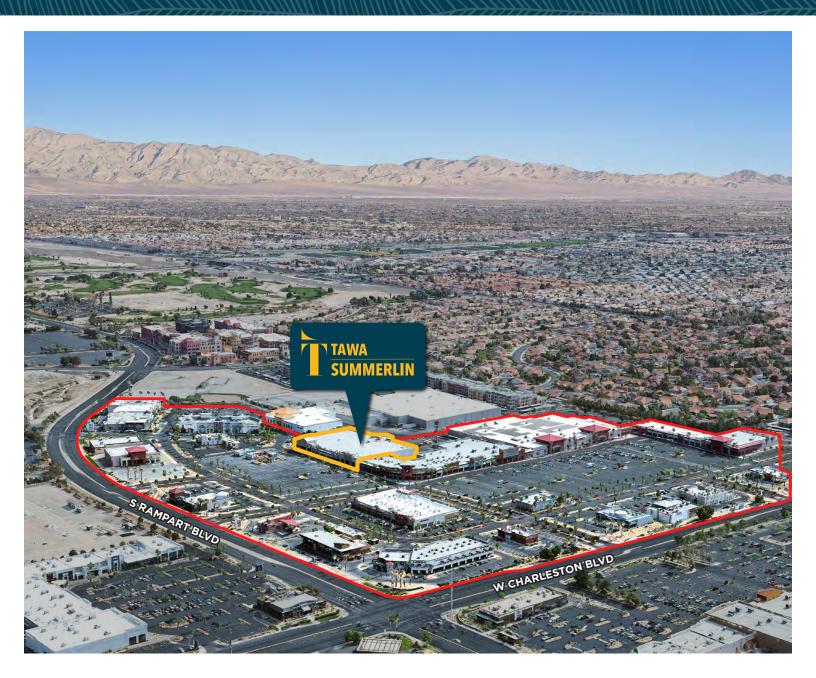

## TAWA Summerlin

820 S. RAMPART BLVD, NV 89145

166,199

Households

Boca Park is a premier power center located in Summerlin's primary retail corridor. This hot Las Vegas submarket boasts high trip frequency counts and cotenants such as the new 99 Ranch Market, Target, REI, Living Spaces, Total Wine & More, The Cheesecake Factory, Tilly's, Famous Footwear, Panera, Lamps Plus, and more.